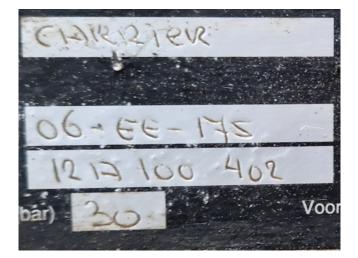

## Carlyle / Carrier 06EE 175

### **Specifications**

| Brand       | Carlyle / Carrier |
|-------------|-------------------|
| Туре        | 06EE 175          |
| Refrigerant | Freon             |
| Sight Glass | ✓                 |
| Sizes       | 800x600x550 mm    |
|             | (LxWxH)           |
| Stock       | 2                 |
|             |                   |

#### Used Carlyle / Carrier 06EE 175

Used Carrier 06EE 175 semi-hermetic reciprocating compressor on Freon with sight glass.

\*Why choose for HOSBV? Were not only the largest used refrigeration specialist in Europe, but also, we deliver all equipment including an extensive test, warranty and industrial cleaning. \*Optional we can also arrange the logistics.