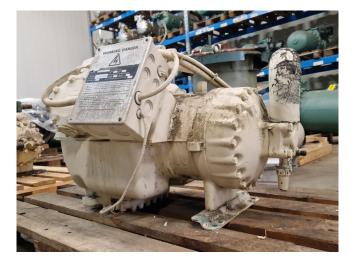

#### Used Carlyle / Carrier 06EE 175

Used Carrier 06EE 175 semi-hermetic reciprocating compressor on Freon with sight glass.

\*Why choose for HOSBV? Were not only the largest used refrigeration specialist in Europe, but also, we deliver all equipment including an extensive test, warranty and industrial cleaning. \*Optional we can also arrange the logistics.