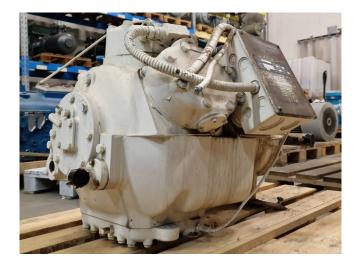

#### Used Carlyle / Carrier 06EE 175

Used Carrier 06EE 175 semi-hermetic reciprocating compressor on Freon with sight glass.

\*Why choose for HOSBV? Were not only the largest used refrigeration specialist in Europe, but also, we deliver all equipment including an extensive test, warranty and industrial cleaning. \*Optional we can also arrange the logistics.