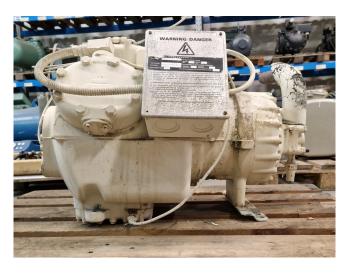

## Carlyle / Carrier 06EE 175

#### Used Carlyle / Carrier 06EE 175

Used Carrier 06EE 175 semi-hermetic reciprocating compressor on Freon with sight glass.

\*Why choose for HOSBV? Were not only the largest used refrigeration specialist in Europe, but also, we deliver all equipment including an extensive test, warranty and industrial cleaning. \*Optional we can also arrange the logistics.