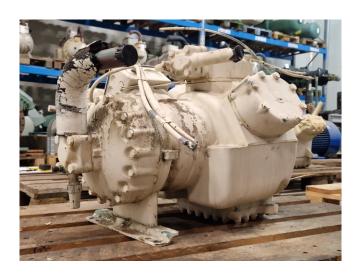

#### Used Carlyle / Carrier 06EE 175

Used Carrier 06EE 175 semi-hermetic reciprocating compressor on Freon with sight glass.

\*Why choose for HOSBV? Were not only the largest used refrigeration specialist in Europe, but also, we deliver all equipment including an extensive test, warranty and industrial cleaning. \*Optional we can also arrange the logistics.