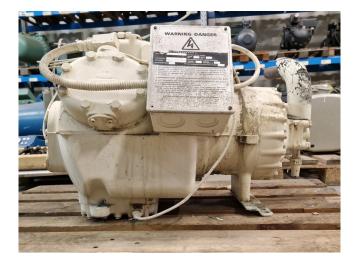

## Carlyle / Carrier 06EE 175

#### Used Carlyle / Carrier 06EE 175

Used Carrier 06EE 175 semi-hermetic reciprocating compressor on Freon with sight glass.

\*Why choose for HOSBV? Were not only the largest used refrigeration specialist in Europe, but also, we deliver all equipment including an extensive test, warranty and industrial cleaning. \*Optional we can also arrange the logistics.