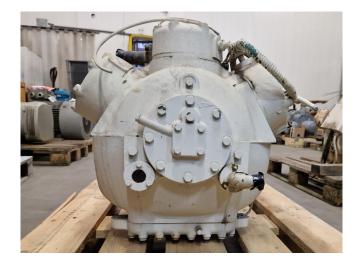

#### Used Carlyle / Carrier 06EE 175

Used Carrier 06EE 175 semi-hermetic reciprocating compressor on Freon with sight glass.

\*Why choose for HOSBV? Were not only the largest used refrigeration specialist in Europe, but also, we deliver all equipment including an extensive test, warranty and industrial cleaning. \*Optional we can also arrange the logistics.