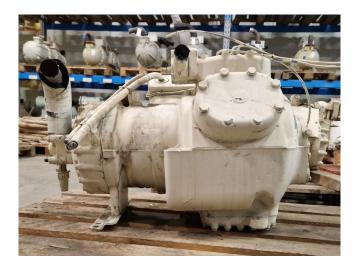

## Carlyle / Carrier 06EE 175

#### Used Carlyle / Carrier 06EE 175

Used Carrier 06EE 175 semi-hermetic reciprocating compressor on Freon with sight glass.

\*Why choose for HOSBV? Were not only the largest used refrigeration specialist in Europe, but also, we deliver all equipment including an extensive test, warranty and industrial cleaning. \*Optional we can also arrange the logistics.